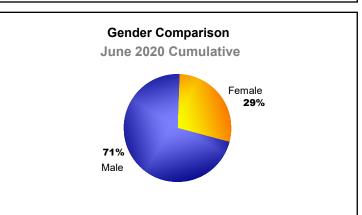

| 1,462                       | -477                     |
| 2018-2019 | 1            | 12               | -11                    | 731            | 38                 | 48                   | 34                  | 851                      | 1,181                       | -330                     |
| 2019-2020 | 2            | 8                | -6                     | 583            | 58                 | 56                   | 48                  | 745                      | 1,149                       | -404                     |
| Average   | 2            | 10               | -8                     | 806            | 50                 | 48                   | 51                  | 955                      | 1,297                       | -342                     |









MBR0065 Page 1 of 1 9/9/2020 2:55:58AM