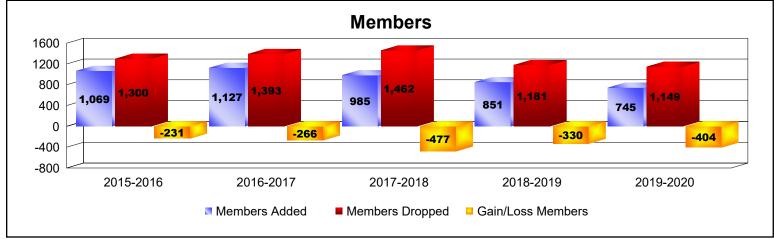

## **Multiple District 13**

| Year      | New<br>Clubs | Dropped<br>Clubs | Gain/<br>Loss<br>Clubs | New<br>Members | Charter<br>Members | Reinstate<br>Members | Transfer<br>Members | Total<br>Member<br>Added | Total<br>Members<br>Dropped | Gain/<br>Loss<br>Members |
|-----------|--------------|------------------|------------------------|----------------|--------------------|----------------------|---------------------|--------------------------|-----------------------------|--------------------------|
| 2015-2016 | 1            | 10               | -9                     | 917            | 28                 | 66                   | 58                  | 1,069                    | 1,300                       | -231                     |
| 2016-2017 | 3            | 8                | -5                     | 964            | 90                 | 35                   | 38                  | 1,127                    | 1,393                       | -266                     |
| 2017-2018 | 1            | 11               | -10                    | 836            | 37                 | 36                   | 76                  | 985                      | 1,462                       | -477                     |
| 2018-2019 | 1            | 12               | -11                    | 731            | 38                 | 48                   | 34                  | 851                      | 1,181                       | -330                     |
| 2019-2020 | 2            | 8                | -6                     | 583            | 58                 | 56                   | 48                  | 745                      | 1,149                       | -404                     |
| Average   | 2            | 10               | -8                     | 806            | 50                 | 48                   | 51                  | 955                      | 1,297                       | -342                     |