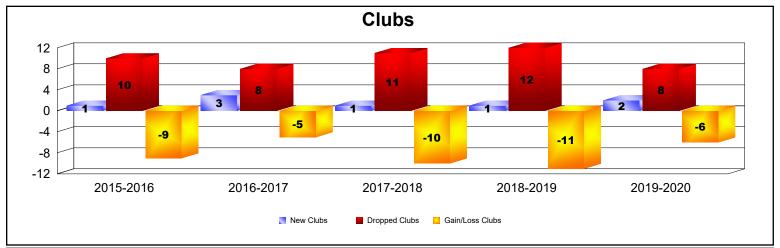

## **Multiple District 13**

| Year      | New<br>Clubs | Dropped<br>Clubs | Gain/<br>Loss<br>Clubs | New<br>Members | Charter<br>Members | Reinstate<br>Members | Transfer<br>Members | Total<br>Member<br>Added | Total<br>Members<br>Dropped | Gain/<br>Loss<br>Members |
|-----------|--------------|------------------|------------------------|----------------|--------------------|----------------------|---------------------|--------------------------|-----------------------------|--------------------------|
| 2015-2016 | 1            | 10               | -9                     | 917            | 28                 | 66                   | 58                  | 1,069                    | 1,300                       | -231                     |
| 2016-2017 | 3            | 8                | -5                     | 964            | 90                 | 35                   | 38                  | 1,127                    | 1,393                       | -266                     |
| 2017-2018 | 1            | 11               | -10                    | 836            | 37                 | 36                   | 76                  | 985                      | 1,462                       | -477                     |
| 2018-2019 | 1            | 12               | -11                    | 731            | 38                 | 48                   | 34                  | 851                      | 1,181                       | -330                     |
| 2019-2020 | 2            | 8                | -6                     | 583            | 58                 | 56                   | 48                  | 745                      | 1,149                       | -404                     |
| Average   | 2            | 10               | -8                     | 806            | 50                 | 48                   | 51                  | 955                      | 1,297                       | -342                     |