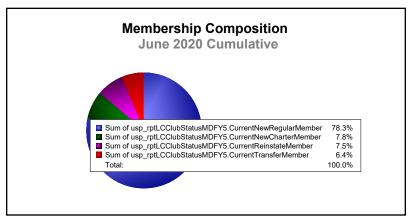

| 1,462                       | -477                     |
| 2018-2019 | 1            | 12               | -11                    | 731            | 38                 | 48                   | 34                  | 851                      | 1,181                       | -330                     |
| 2019-2020 | 2            | 8                | -6                     | 583            | 58                 | 56                   | 48                  | 745                      | 1,149                       | -404                     |
| Average   | 2            | 10               | -8                     | 806            | 50                 | 48                   | 51                  | 955                      | 1,297                       | -342                     |









MBR0065 Page 1 of 1 9/9/2020 2:55:58AM